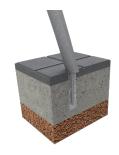

Recommend anchoring: by means of Ø10 expansion bolts depending on the surface and the project.