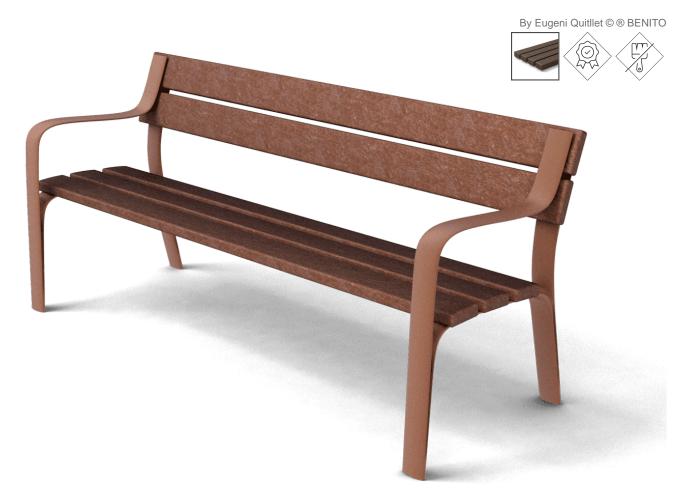

## Citizen Eco

UM301PR

CITIZEN is the first street furniture collection by Eugeni Quitllet, one of Spain's most internationally renowned designers.

Bench WITHOUT MAINTENANCE made of recycled and recylable polymers, both the legs and boards are recovered from post-consumer plastic.

| Ref.     | Α    | В   | С   | Н   | H1  |
|----------|------|-----|-----|-----|-----|
| UM301PR  | 1800 | 650 | 450 | 810 | 450 |
| UM301SPR | 700  | 650 | 450 | 810 | 450 |

Seat and backseat made of 110 x 40 x 1800 Rebnew boards, frame with armrests **made of high-pressure injected polymer. Marson colour finish**. Without maintenance. Does not chip, crack, rot nor dry up. Highly resistant to moisture and bad weather conditions. Stainless steel screws.