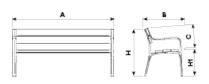

| Ref.     | Α    | В   | С   | Н   | H1  |
|----------|------|-----|-----|-----|-----|
| UM301PR  | 1800 | 650 | 450 | 810 | 450 |
| UM301SPR | 700  | 650 | 450 | 810 | 450 |

Seat and backseat made of 110 x 40 x 1800 Rebnew boards, frame with armrests **made of high-pressure injected polymer. Marson colour finish**. Without maintenance. Does not chip, crack, rot nor dry up. Highly resistant to moisture and bad weather conditions. Stainless steel screws.